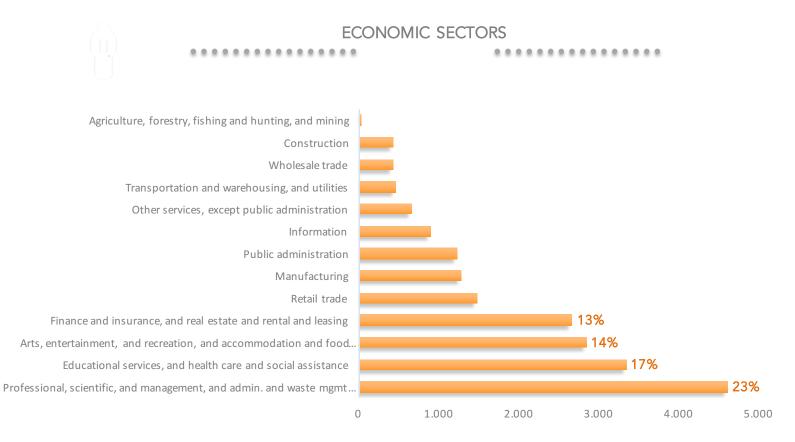

#### Downtown San Diego at a glance

#### Downtown San Diego at a glance

Authors' elaboration on U.S. Census Bureau, 2015