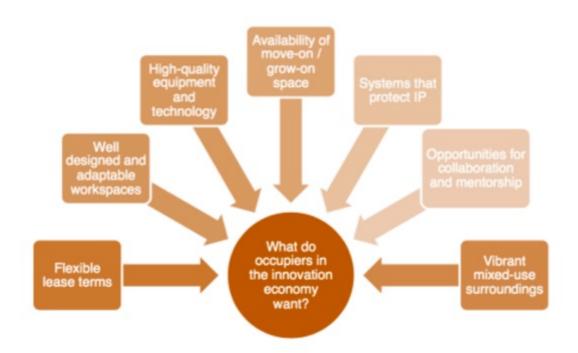

# Innovation districts

"Geographic areas where leading-edge anchor institutions and companies cluster and connect with start-ups, business incubators, and accelerators. Compact, transit-accessible, and technically-wired, innovation districts foster open collaboration, grow talent, and offer mixed-used housing, office, and retail."

Bruce Katz and Julie Wagner , 2014