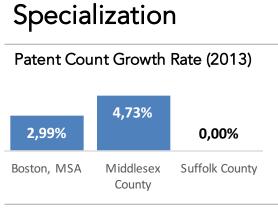

ogram for Research and Innovation under the Grant Agreement 645651

DISCLAIMER: The information appearing in this document has been prepared in good faith and represents the opinions of the authors. The authors are solely responsible for this publication and it does not represent the opinion of the European Commission or its Research Executive Agency. Neither the authors nor the European Commission or its Research Executive Agency. Neither the authors nor the European Commission or its Research Executive Agency are responsible or any use that might be made of data including opinions appearing herein.

Created with Microsoft PowerPoint presentation software and Microsoft ClipArt





### **Cluster Localization: Marketing**







# Key Indicators



#### Establishment Growth Rate (2013)





#### Location Quotient (2013)



### Establishment







### Cluster Structure (2013)







## First findings on spatial oriented approach at urban level

### **Cluster Diffusion**

#### Establishments distribution (Boston, MSA)



#### SubCluster Occurance in Boston and Cambridge



# Firm Size



#### % Firm Size in Boston and Cambridge

0%

1%

1%

3%

4%

11% 9%

17%

54%

1000 or more

500 to 999

250 to 499 100 to 249

50 to 99

20 to 49

10 to 19

5 to 9

1 to 4



Northeastern University, Boston, MA, USA





### Venture Café Foundation Localization



### Cambridge Innovation Center

1 Broadway Cambridge, MA 02142 Cluster Occurrence: Education, Marketing and Medical Devices

### **Roxbury Innovation Center**

2300 Washington St, Boston, MA 02119 (Hosted in the Bruce C. Bolling