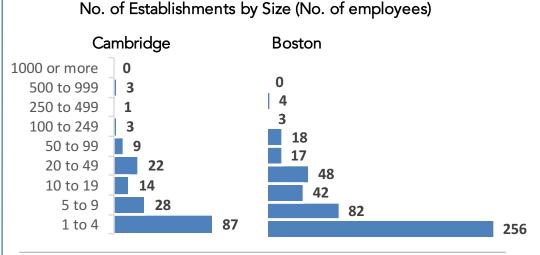

# Firm Size

#### % Firm Size in Boston and Cambridge

0%

1%

1%

3%

4%

11% 9%

17%