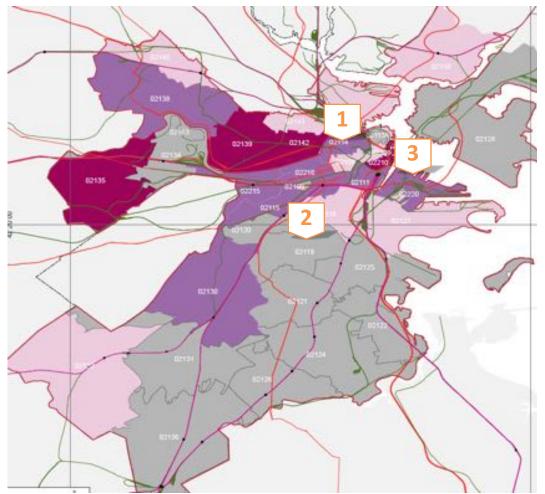

### Venture Café Foundation Localization

### Cambridge Innovation Center

1 Broadway Cambridge, MA 02142 Cluster Occurrence: Education, Marketing and Medical Devices

### **Roxbury Innovation Center**

2300 Washington St, Boston, MA 02119 (Hosted in the Bruce C. Bolling Municipal Building) *Cluster Occurrence: none* 

### **District Hall**

75 Northern Ave, Boston, MA 02210 Cluster Occurrence: Marketing, Performing Arts

Total Clusters Occurrence