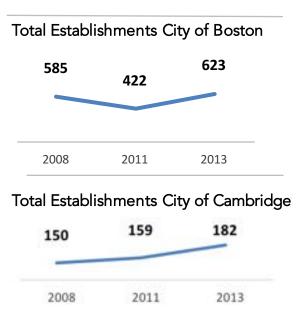

ement 645651

DISCLAIMER: The information appearing in this document has been prepared in good faith and represents the opinions of the authors. The authors are solely responsible for this publication and it does not represent the opinion of the European Commission or its Research Executive Agency. Neither the authors nor the European Commission or its Research Executive Agency. Neither the authors nor the European Commission or its Research Executive Agency are responsible or any use that might be made of data including opinions appearing herein.

Created with Microsoft PowerPoint presentation software and Microsoft ClipArt





### **Cluster Localization: Marketing**







# Key Indicators



#### Establishment Growth Rate (2013)





#### Location Quotient (2013)



### Establishment







### Cluster Structure (2013)







## First findings on spatial oriented approach at urban level

### **Cluster Diffusion**

#### Establishments distribution (Boston, MSA)



#### SubCluster Occurance in Boston and Cambridge



# Firm Size



#### % Firm Size in Boston and Cambridge

0%

1%

1%

3%

4%

11% 9%

17%

54%

1000 or more

500 to 999

250 to 499 100 to 249

50 to 99

20 to 49

10 to 19

5 to 9

1 to 4



Northeastern University, Boston, MA, USA





### Venture Café Foundation Localization



### Cambridge Innovation Center

1 Broadway Cambridge, MA 02142 Cluster Occurrence: Education, Marketing and Medical Devices

### **Roxbury Innovation Center**

2300 Washington St, Boston, MA 02119 (Hosted in the Bruce C. Bolling Municipal Building) *Cluster Occurrence: none* 



##