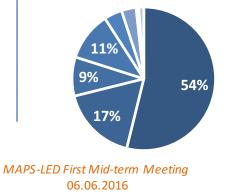

#### % Firm Size in Boston and Cambridge

0%

1%

1%

3%

4%

11% 9%

17%

54%

1000 or more

500 to 999

250 to 499 100 to 249

50 to 99

20 to 49

10 to 19

5 to 9

1 to 4

Northeastern University, Boston, MA, USA