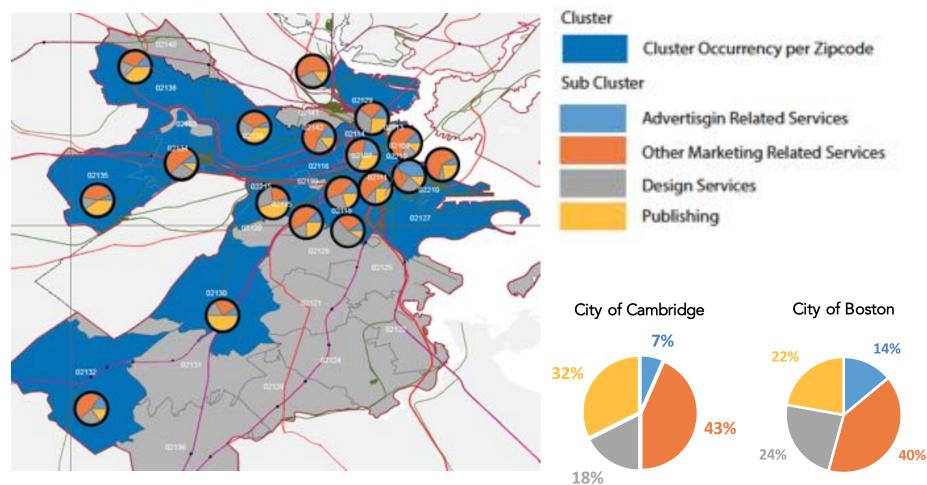

### **Cluster Diffusion**

#### Establishments distribution (Boston, MSA)

#### SubCluster Occurance in Boston and Cambridge