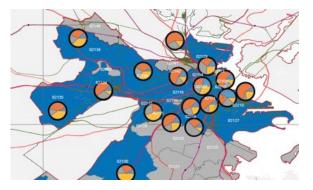

### **Cluster Diffusion**

#### Establishments distribution (Boston, MSA)

#### SubCluster Occurance in Boston and Cambridge