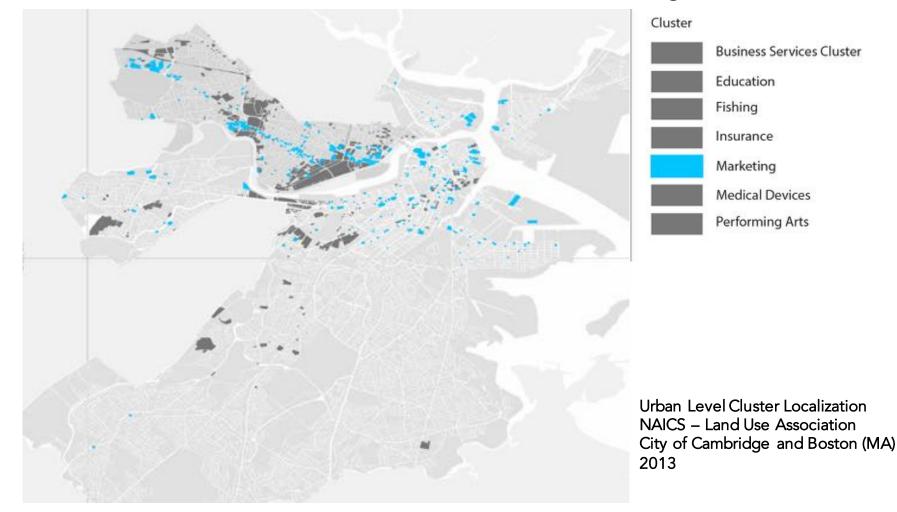

### **Cluster Localization: Marketing**

## First findings on spatial oriented approach at urban level

### **Cluster Diffusion**